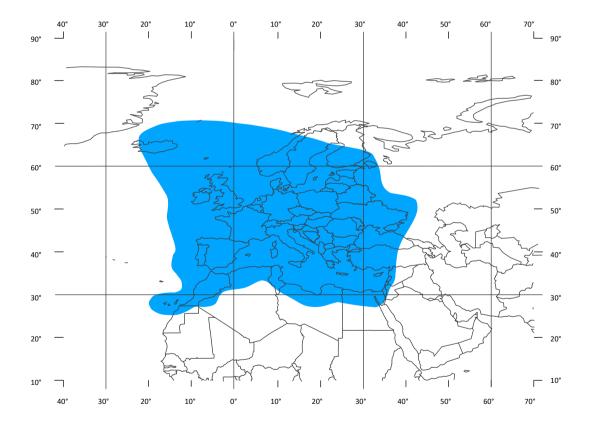

## TV Program – DW English HD

Direct-to-Home

**Radio Channel** 

| Position                 | 19,2° East              | ccember a |
|--------------------------|-------------------------|-----------|
| Transponder              | 68                      | 202 Ist   |
| Frequency                | 11.778 GHz              | 2020      |
| Polarization             | vertical                |           |
| FEC                      | 9/10                    |           |
| Symbolrate               | 29.500 MSymbols/s       |           |
| Modulation               | QPSK                    |           |
| DVB Standard             | DVB-S2                  |           |
| Video Compression        | h.264 (1920*1080 / 50i) |           |
| Audio Compression        | MPEG-1/Layer 2          |           |
| Encryption               | -                       |           |
| Additional Data Services | -                       |           |
| TV Channel               | DW English HD           |           |

Reception may be possible even beyond these contours

0.6 m

Diameter of satellite receiving antenna in meter (approximate values) for Direct-to-Home