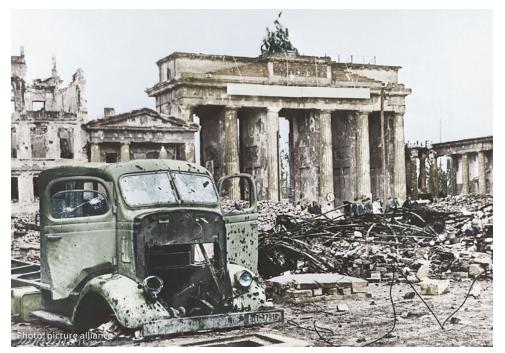

## **TV Highlights**

Your English TV Program – May 2020

The Brandenburg Gate in Berlin, May 1945

## 75 Years After the End of the War

May 8, 2020 marks the 75th anniversary of the end of World War Two in Europe. DW is remembering this historic day with a variety of special programs in May, including the following:

The documentary **World War Two – Capitulation** outlines the last months of World War Two: On April 30, 1945 Adolf Hitler ended his own life. A day later, his long-term confidant Joseph Goebbels, along with his wife and six children, swallowed cyanide. The suicide of these two senior Nazis put an abrupt end to the "Thousand-Year Reich." Just a few days later, the Wehrmacht declared its unconditional surrender. The Allies assumed governance over Germany. As the war in Europe drew to an end, American and Japanese troops continued to clash in the Pacific, until the deployment of a new type of weapon changed everything.