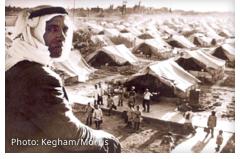

### **Collected Memories**

The Gaza Strip – flashpoint and conflict zone, sealed off from Israel, controlled by Hamas. The Armenian national Kegham Djeghalian was one of the first to open a photography studio in Gaza City in the 1940s. His photos, created between 1945 and 1970, reveal a less-known side of Gaza. Marwan Tarazi, whose family took over Kegham's business in the 1980s, was able to salvage part of the archive. The documentary **Collected Memories – A Treasure Trove of Photographs of Gaza** provides captivating insights into the history of this region.

Starting Wed 27 May 01:15

The photo made by Kegham Djeghalian shows Palestinian refugees after 1948

All times given in UTC/GMT | Local Times: Lagos UTC +1 | Cape Town UTC +2 | Nairobi UTC +3 | Delhi UTC +5,5 | Bangkok UTC +7 | Hong Kong UTC +8 | London UTC +1 | Berlin UTC +2 | Moscow UTC +3 |San Francisco UTC –7 | Edmonton UTC –6 | New York UTC –4